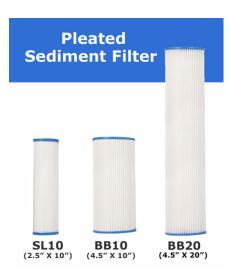

- remove sediments such as sand, silt, rust
- reusable (up to 6 times after washing)
- BPA free
- for installations requiring high efficiency
- made of pleated polypropylene

| Size         | SL10       | BB10       | BB20       |
|--------------|------------|------------|------------|
| Service life | 6 months   | 6 months   | 6 months   |
| Efficiency   | 25 (l/min) | 40 (l/min) | 60 (l/min) |